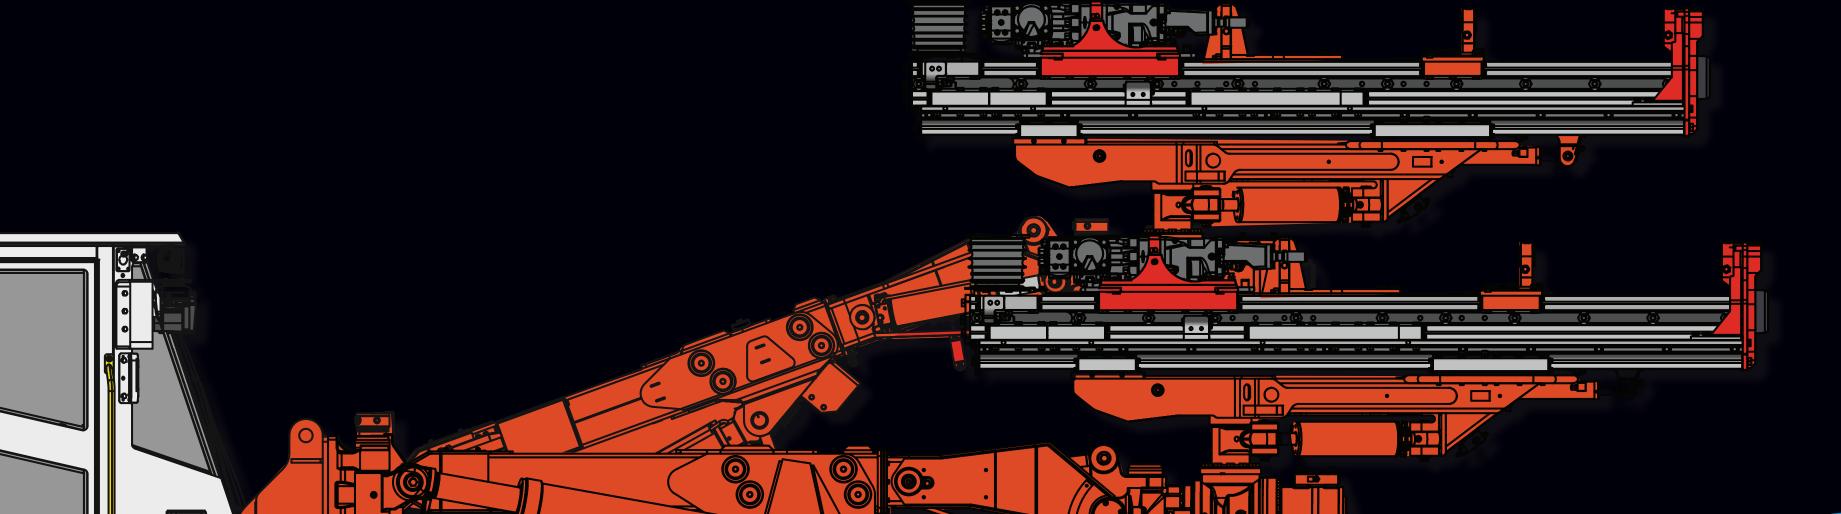

## THE SANDVIK DD422i DEVELOPMENT DRILL

SAN DVIK

S

The Sandvik DD422i Development Drill is an enormous multipurpose drilling machine which is used at Fosterville Gold Mine.

₱ DD42

It is equipped with an intelligent torque optimised drilling control system which helps to minimise hole deviation during drilling, reduce jammings and maximise the tool life and penetration rate.