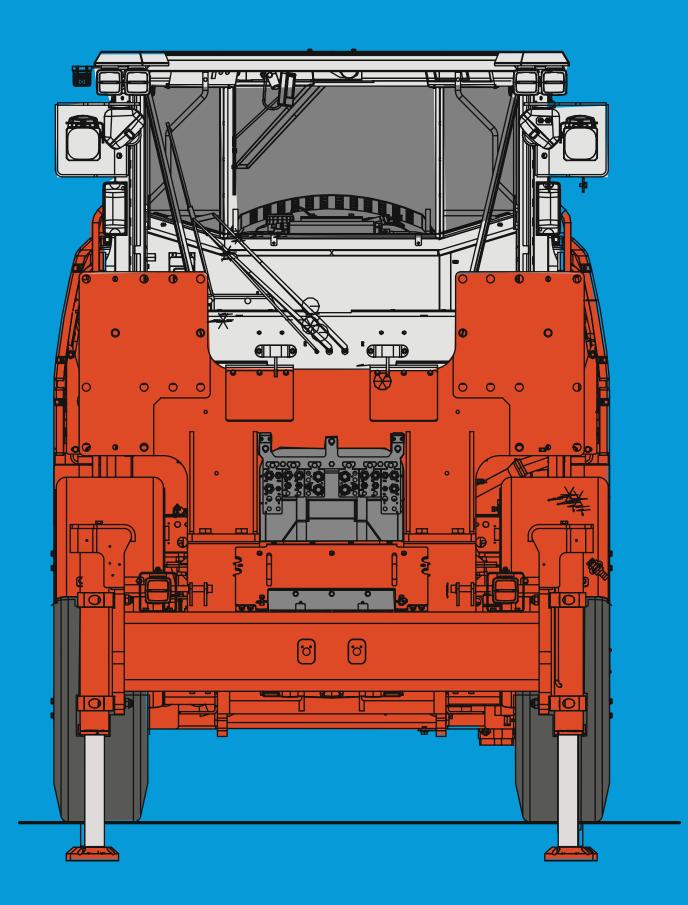

FGM currently has five of these machines on site which are used day and night to advance the underground mining operation.

**VALUE** Over \$2 million each

WIDTH

HEIGHT

2.31m

H 3.15m

**2.31m** 